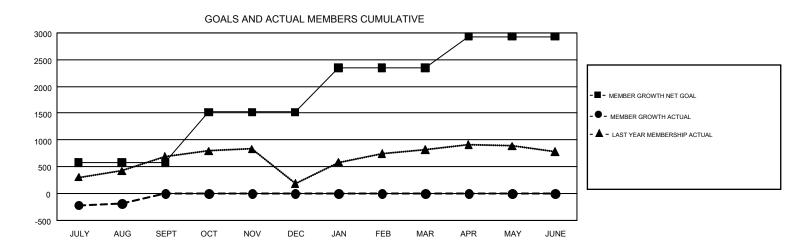

## GMT MONTHLY MEMBERSHIP PROGRESS REPORT

Results as of: 8/31/2019

REPORT DOES NOT INCLUDE CLUBS IN UNDISTRICTED AREAS.

GMT Constitutional Area 8, Group B

**OPEN** 

|               | Clu           | ıbs          |               | Members               |                           |                         |                                                    |
|---------------|---------------|--------------|---------------|-----------------------|---------------------------|-------------------------|----------------------------------------------------|
|               | RESULTS FO    | OR 2019-2020 |               | RESULTS FOR 2019-2020 |                           |                         |                                                    |
| QUARTER       | NEW CLUB GOAL | NEW CLUBS    | DROPPED CLUBS | QUARTER               | MEMBER GROWTH NET<br>GOAL | MEMBER GROWTH<br>ACTUAL | DROPPED<br>MEMBERS ACTUAL<br>(including transfers) |
| JULY/AUG/SEPT | 18            | 0            | 4             | JULY/AUG/SEPT         | 575                       | 169                     | 339                                                |
| OCT/NOV/DEC   | 23            | 0            | 0             | OCT/NOV/DEC           | 945                       | 0                       | 0                                                  |
| JAN/FEB/MAR   | 16            | 0            | 0             | JAN/FEB/MAR           | 825                       | 0                       | 0                                                  |
| APR/MAY/JUNE  | 9             | 0            | 0             | APR/MAY/JUNE          | 585                       | 0                       | 0                                                  |