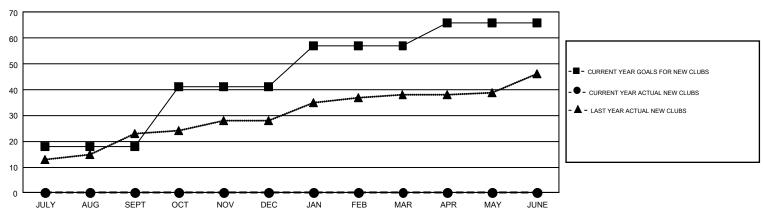

## GMT MONTHLY MEMBERSHIP PROGRESS REPORT

Results as of: 8/31/2019

REPORT DOES NOT INCLUDE CLUBS IN UNDISTRICTED AREAS.

GMT Constitutional Area 8, Group B

**OPEN** 

|               | Clu           | ıbs          |               | Members               |                           |                         |                                                    |
|---------------|---------------|--------------|---------------|-----------------------|---------------------------|-------------------------|----------------------------------------------------|
|               | RESULTS FO    | OR 2019-2020 |               | RESULTS FOR 2019-2020 |                           |                         |                                                    |
| QUARTER       | NEW CLUB GOAL | NEW CLUBS    | DROPPED CLUBS | QUARTER               | MEMBER GROWTH NET<br>GOAL | MEMBER GROWTH<br>ACTUAL | DROPPED<br>MEMBERS ACTUAL<br>(including transfers) |
| JULY/AUG/SEPT | 18            | 0            | 4             | JULY/AUG/SEPT         | 575                       | 169                     | 339                                                |
| OCT/NOV/DEC   | 23            | 0            | 0             | OCT/NOV/DEC           | 945                       | 0                       | 0                                                  |
| JAN/FEB/MAR   | 16            | 0            | 0             | JAN/FEB/MAR           | 825                       | 0                       | 0                                                  |
| APR/MAY/JUNE  | 9             | 0            | 0             | APR/MAY/JUNE          | 585                       | 0                       | 0                                                  |